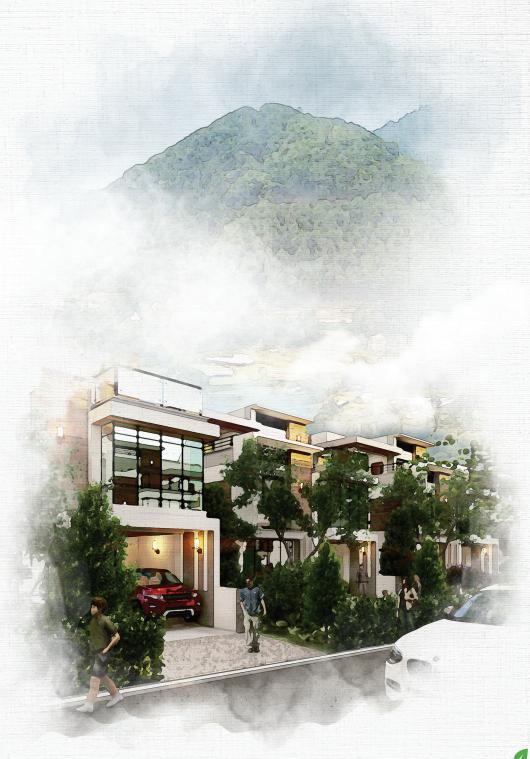

Residing in the pristine yet elegant area with the lush greenery of Godawari, will allow you to relax and unwind.

## **GODAWARI VALLEY**

Bhoomi's latest product- "Godawari Valley", just 20 minutes from Satdobato, is connected to the 4 lane Godavari main road, and comprises of 71 earthquake-resistant houses with a total area of 40 ropani. Godawari valley has several amenities which include top-grade security and CCTV surveillance, spacious parking area with individual EV charging ports, an amphitheater, and underground cabling. In addition, all houses in Godawari valley are Vastu-approved, bringing prosperity and happiness to your life. Our Residential Club has an infinity heated pool, fully equipped gymnasium hall, steam and sauna room.

2635.71 Sq.Ft

3360 Sq.Ft

2635.71 Sq.Ft

Designed graciously with modern touches, houses at Godawari valley are strikingly beautiful. Stepping in Godawari valley means witnessing a world that reiterates a premium way of living.