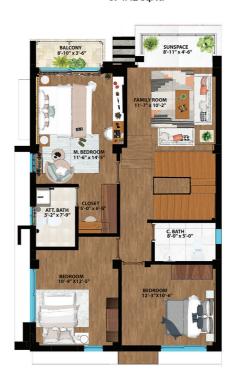

Land Area: 40 Ropanis

No. of Plots – 71 ultra-modern house

Plot area: Ranging from 4.5 anna – 12 anna

2635.71 Sq.Ft.

Living room 1 • Dinning 1

- Kitchen 1 Family room 1
- Bedrooms 5 Pooja room 1

Ground Floor Plan 932.6 Sq. ft.