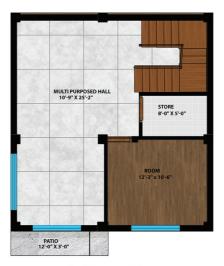

### 3360.00 Sq.Ft.

- Living room 1 Dinning 1
- Kitchen 1 Family room 1
- Bedrooms 6 Pooja room 1
- Multi Purposed Hall 1

Semi-Basement Plan 674.42 Sq. ft.

First Floor Plan 1019.12 Sq. ft.

Ground Floor Plan 982.47 Sq. ft.