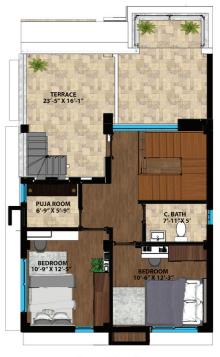

First Floor Plan 1019.12 Sq. ft.

Second Floor Plan 683.99 Sq. ft.

Second Floor Plan 683.99 Sq. ft.