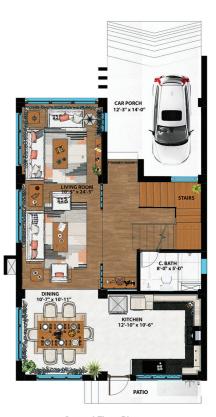

Land Area: 40 Ropanis

No. of Plots – 71 ultra-modern house

Plot area: Ranging from 4.5 anna – 12 anna

2635.71 Sq.Ft.

Living room 1 • Dinning 1

- Kitchen 1 Family room 1
- Bedrooms 5 Pooja room 1

Ground Floor Plan 932.6 Sq. ft.

First Floor Plan 1019.12 Sq. ft.

Second Floor Plan 683.99 Sq. ft.