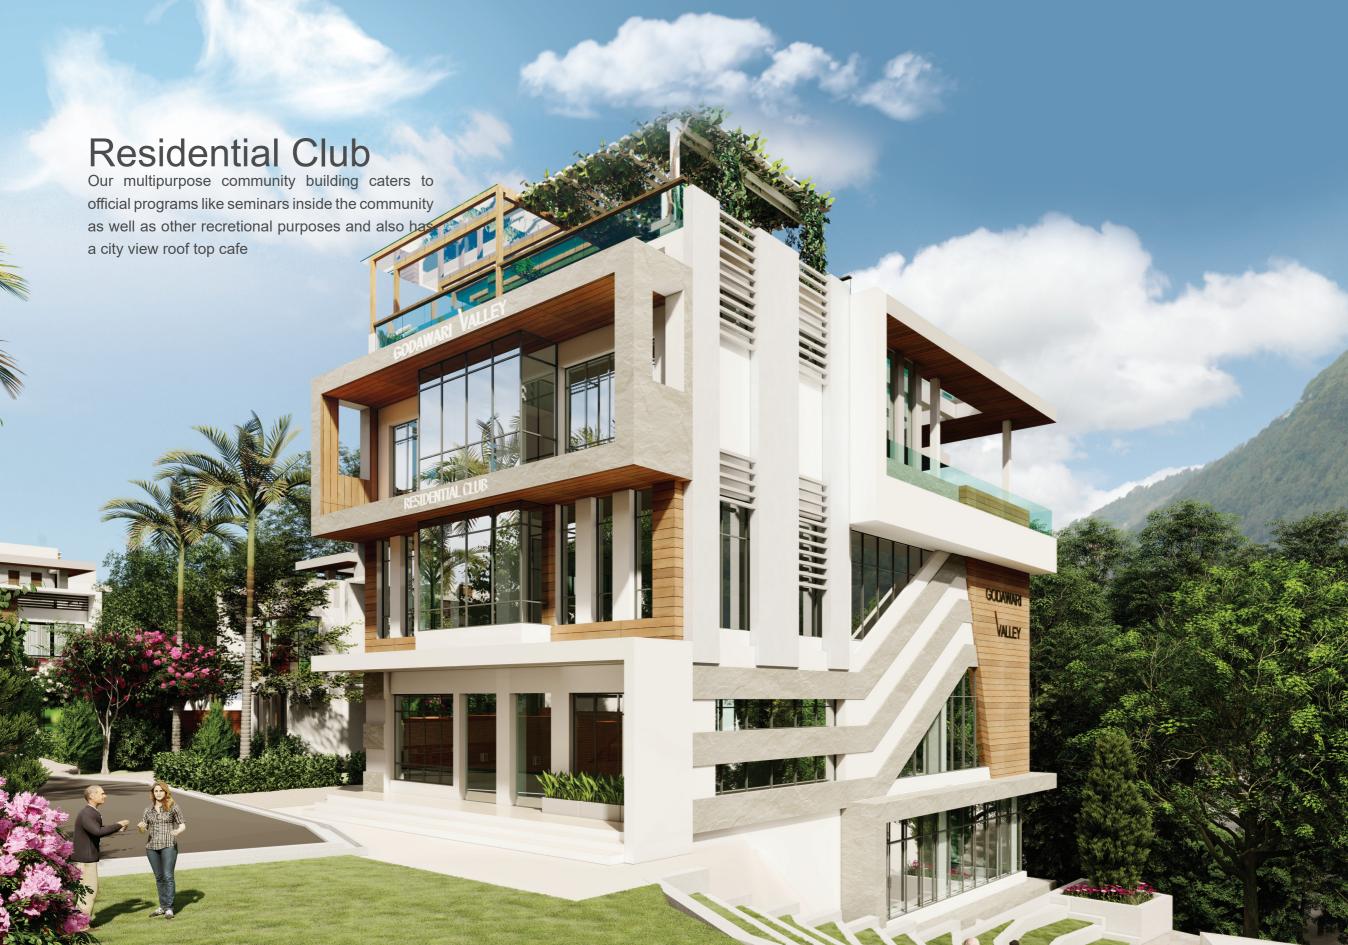

## **GODAWARI VALLEY**

Bhoomi's latest product- "Godawari Valley", just 20 minutes from Satdobato, is connected to the 4 lane Godavari main road, and comprises of 71 earthquake-resistant houses with a total area of 40 ropani. Godawari valley has several amenities which include top-grade security and CCTV surveillance, spacious parking area with individual EV charging ports, an amphitheater, and underground cabling. In addition, all houses in Godawari valley are Vastu-approved, bringing prosperity and happiness to your life. Our Residential Club has an infinity heated pool, fully equipped gymnasium hall, steam and sauna room.