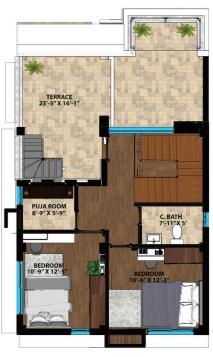

na room.







2635.71 Sq.Ft



3360 Sq.Ft



2635.71 Sq.Ft

Designed graciously with modern touches, houses at Godawari valley are strikingly beautiful. Stepping in Godawari valley means witnessing a world that reiterates a premium way of living.

Land Area: 40 Ropanis

No. of Plots – 71 ultra-modern house

Plot area: Ranging from 4.5 anna – 12 anna







2635.71 Sq.Ft.

Living room 1 • Dinning 1

- Kitchen 1 Family room 1
- Bedrooms 5 Pooja room 1



Ground Floor Plan 932.6 Sq. ft.



First Floor Plan 1019.12 Sq. ft.



Second Floor Plan 683.99 Sq. ft.





### 3360.00 Sq.Ft.

- Living room 1 Dinning 1
- Kitchen 1 Family room 1
- Bedrooms 6 Pooja room 1
- Multi Purposed Hall 1



Semi-Basement Plan 674.42 Sq. ft.



First Floor Plan 1019.12 Sq. ft.



Ground Floor Plan 982.47 Sq. ft.



Second Floor Plan 683.99 Sq. ft.







## Amphitheater with a view

Our amphitheater is perfect for celebrations or parties in the community. You can also utilize this area for your morning or evening walks.





## Fully Equipped Gymnasium Hall

Our well-equipped gym is here to help you stay on track with your fitness goals.





For the safety against earthquakes, our houses are built under Nepal government's standard on construction projects, ensuring high earthquake resistance.



Our houses are free from Vastu complications hence making your ambience - auspicious.



We have open and green space with outdoor games meant for you and your children to have good outdoor playtime with family and friends.



Individual EV Charging port at parking

Individual EV charging ports are availab