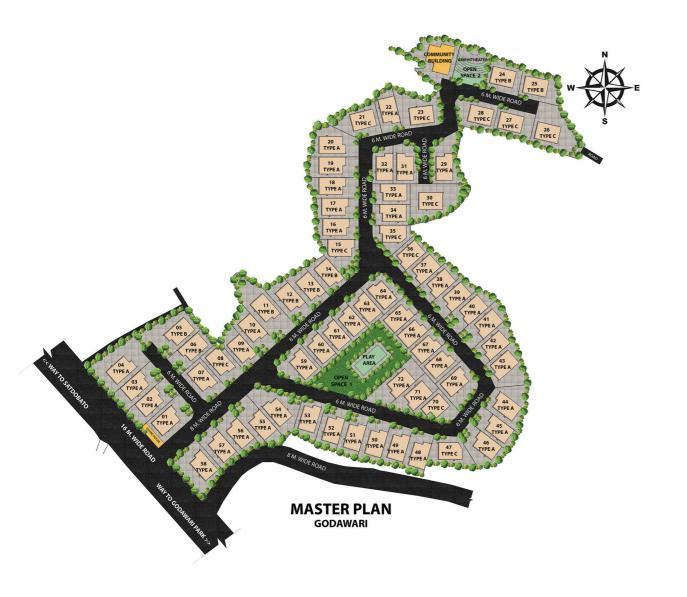

## **GODAWARI VALLEY**

Bhoomi's latest product- "Godawari Valley", just 20 minutes from Satdobato, is connected to the 4 lane Godavari main road, and comprises of 71 earthquake-resistant houses with a total area of 40 ropani. Godawari valley has several amenities which include top-grade security and CCTV surveillance, spacious parking area with individual EV charging ports, an amphitheater, and underground cabling. In addition, all houses in Godawari valley are Vastu-approved, bringing prosperity and happiness to your life. Our Residential Club has an infinity heated pool, fully equipped gymnasium hall, steam and sauna room.

Land Area: 40 Ropanis

No. of Plots – 71 ultra-modern house

Plot area: Ranging from 4.5 anna – 12 anna

2635.71 Sq.Ft.

Living room 1 • Dinning 1

- Kitchen 1 Family room 1
- Bedrooms 5 Pooja room 1

Ground Floor Plan 932.6 Sq. ft.