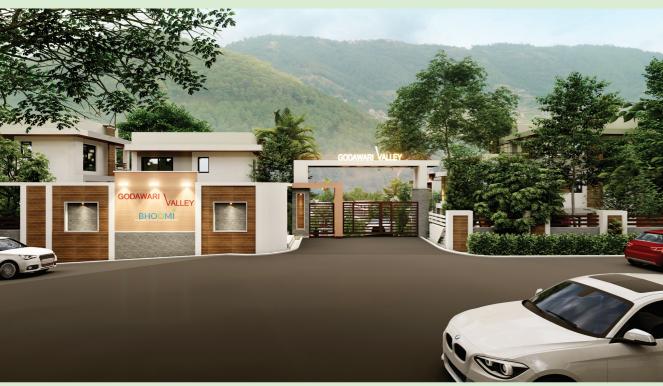

## **GODAWARI VALLEY**

Bhoomi's latest product- "Godawari Valley", just 20 minutes from Satdobato, is connected to the 4 lane Godavari main road, and comprises of 71 earthquake-resistant houses with a total area of 40 ropani. Godawari valley has several amenities which include top-grade security and CCTV surveillance, spacious parking area with individual EV charging ports, an amphitheater, and underground cabling. In addition, all houses in Godawari valley are Vastu-approved, bringing prosperity and happiness to your life. Our Residential Club has an infinity heated pool, fully equipped gymnasium hall, steam and sauna room.