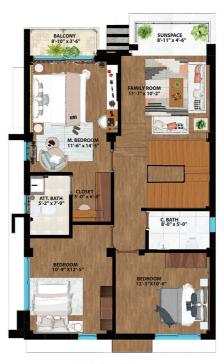

First Floor Plan 1019.12 Sq. ft.

Second Floor Plan 683.99 Sq. ft.

### 3360.00 Sq.Ft.

- Living room 1 Dinning 1
- Kitchen 1 Family room 1
- Bedrooms 6 Pooja room 1
- Multi Purposed Hall 1

Semi-Basement Plan 674.42 Sq. ft.

First Floor Plan 1019.12 Sq. ft.

Ground Floor Plan 982.47 Sq. ft.

Second Floor Plan 683.99 Sq. ft.