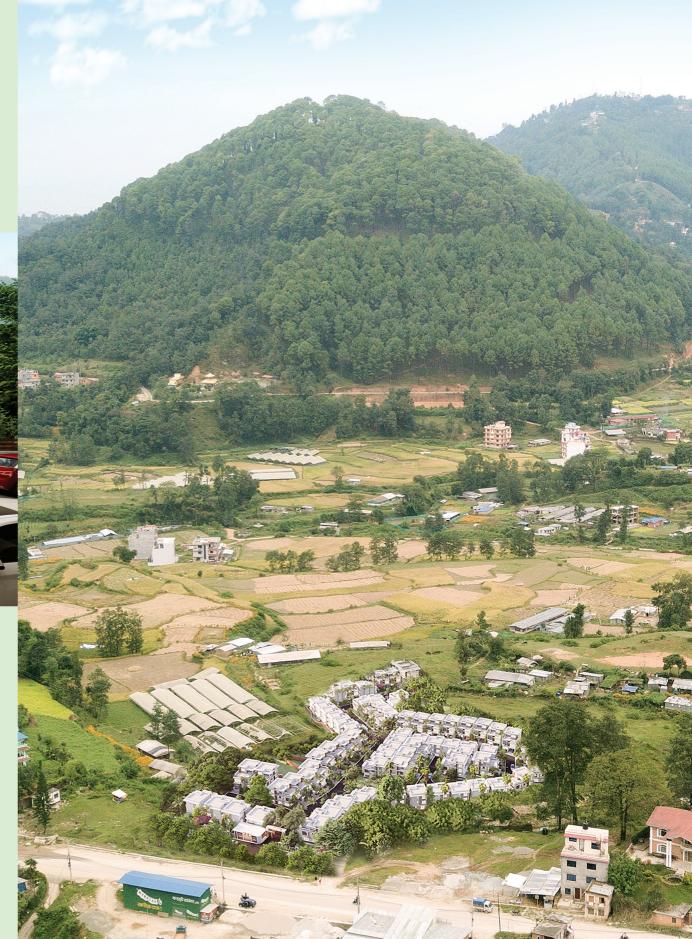

Residing in the pristine yet elegant area with the lush greenery of Godawari, will allow you to relax and unwind.

## **GODAWARI VALLEY**

Bhoomi's latest product- "Godawari Valley", just 20 minutes from Satdobato, is connected to the 4 lane Godavari main road, and comprises of 71 earthquake-resistant houses with a total area of 40 ropani. Godawari valley has several amenities which include top-grade security and CCTV surveillance, spacious parking area with individual EV charging ports, an amphitheater, and underground cabling. In addition, all houses in Godawari valley are Vastu-approved, bringing prosperity and happiness to your life. Our Residential Club has an infinity heated pool, fully equipped gymnasium hall, steam and sauna room.