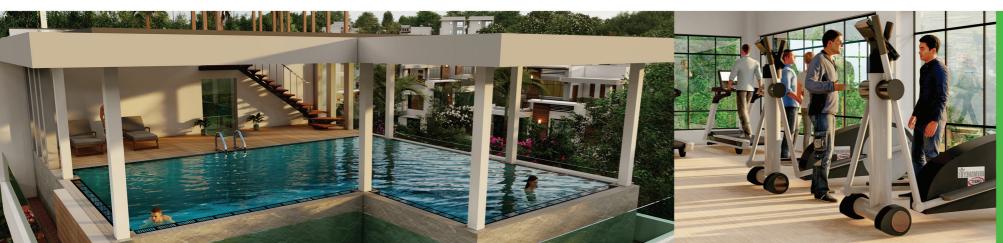

## **GODAWARI VALLEY**

Bhoomi's latest product- "Godawari Valley", just 20 minutes from Satdobato, is connected to the 4 lane Godavari main road, and comprises of 71 earthquake-resistant houses with a total area of 40 ropani. Godawari valley has several amenities which include top-grade security and CCTV surveillance, spacious parking area with individual EV charging ports, an amphitheater, and underground cabling. In addition, all houses in Godawari valley are Vastu-approved, bringing prosperity and happiness to your life. Our Residential Club has an infinity heated pool, fully equipped gymnasium hall, steam and sauna room.

## Fully Equipped Gymnasium Hall

Our well-equipped gym is here to help you stay on track with your fitness goals.

For the safety against earthquakes, our houses are built under Nepal government's standard on construction projects, ensuring high earthquake resistance.