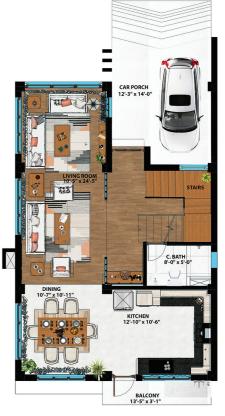

Land Area: 40 Ropanis

No. of Plots – 71 ultra-modern house

Plot area: Ranging from 4.5 anna – 12 anna

2635.71 Sq.Ft.

Living room 1 • Dinning 1

- Kitchen 1 Family room 1
- Bedrooms 5 Pooja room 1

Ground Floor Plan 932.6 Sq. ft.

First Floor Plan 1019.12 Sq. ft.

Second Floor Plan 683.99 Sq. ft.